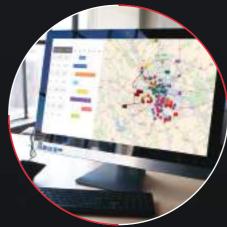

#### **Graphical Analysis Dynamic Dashboards**

It's a fact that the bigger the fleet is, the most difficult is to analyze all day activities and results into standard report sheets.

With FleetMaster™ you have a complete graphical activity overview, with dashboards, timeline views, charts and drilldown visual details, with multiple filtering and grouping criteria.

In fact **Fleet**Master<sup>™</sup> is a complete Business Intelligence tool that helps to conduct analysis, identify trends and take the right business decisions.