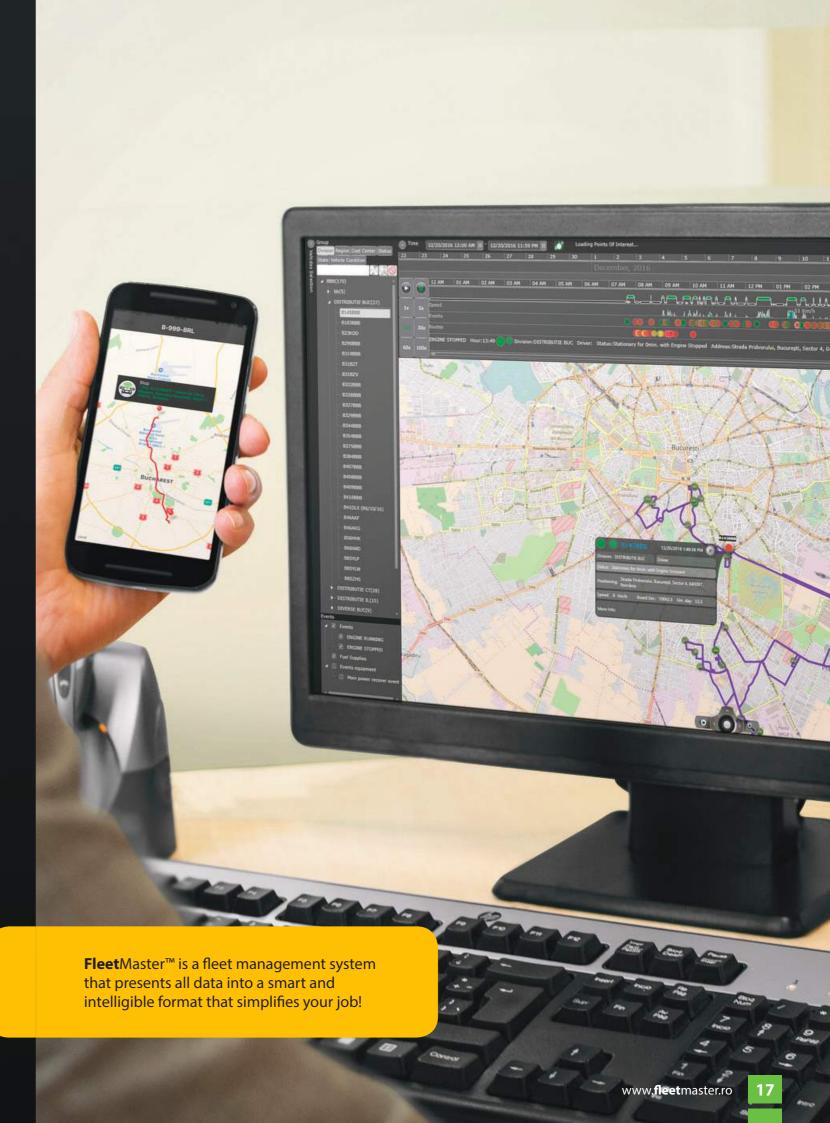

#### **DISPATCHING**

Live communication and real time driver guidance

From the scratch, **Fleet**Master<sup>™</sup> has been designed to work as a command and control center, linking the dispatchers and the drivers through live communication.

Using many simultaneous displays for dispatching and dashboard tablets or smartphones for the drivers, **Fleet**Master™ keeps both dispatchers and drivers in permanent contact.

The driver receives routes, tasks, real time navigation guidance and statistic information about his activity and provides real time feedback to the dispatching center.

#### **ADVANCED TELEMATICS**

Live Tracking, Roadmap, Fuel Monitoring, Live Alerts

With **Fleet**Master<sup>™</sup> you have both centralized and detailed position reporting, making your job easier and more productive.

Using our 2D and 3D maps as well as accurate tracking results you gain the unique ability to see a visual and interactive display of vehicle activity.

Both map and timeline activity are presented with complete details over roadmaps, speed charts, geo fences, events, alerts, idling, etc.

All activities from simple positioning to fuel monitoring analysis are simple and fully automated through reports and alerts, available both on web interface and mobile interface.

With FleetMaster<sup>™</sup> you acquire full control over the entire fleet!