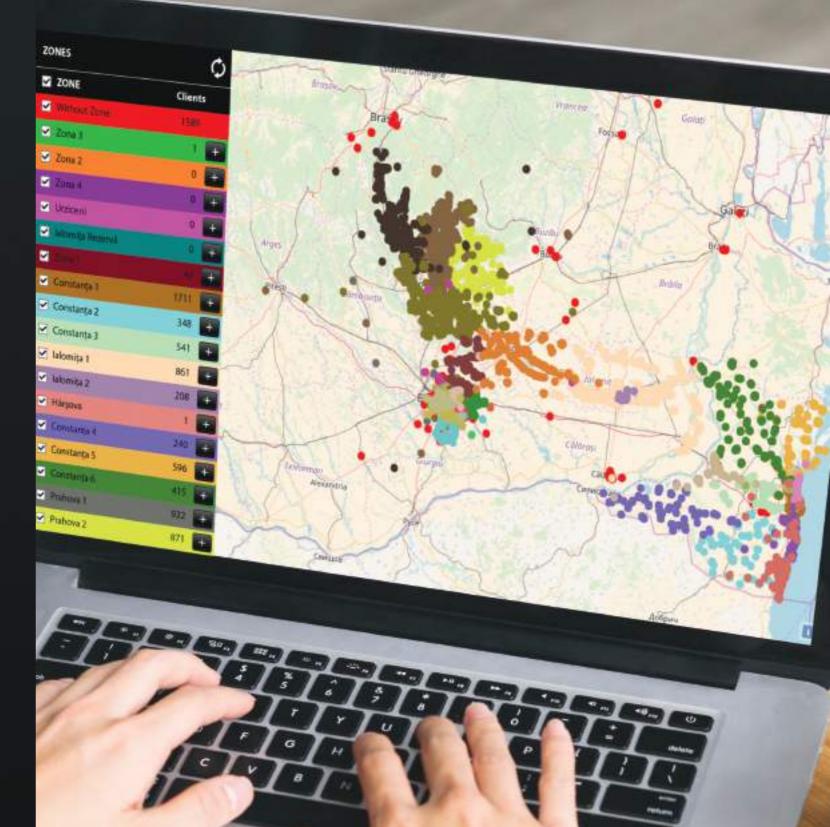

#### **TERRITORY OPTIMIZATION**

Use smart data analysis to create balanced zones based on clients geographical clustering

We are aware that optimal territorial planning is done after a lot of hard work and many work forces involved.

FleetMaster<sup>™</sup> helps you to make this action easy and logical, minimizing the number of

Using **Fleet**Master<sup>™</sup> visual territorial planning, you can easy understand the company's needs, you can deliver management information and reports and you can take optimal decisions for territory planning, reconfiguration and activity optimization.

#### **VISIT DAY OPTIMIZATION**

Balance workload distribution for operational departments based on scheduled planning

With **Fleet**Master<sup>™</sup> travel costs can be reduced by ensuring territories are geographically compact and the visit plans are covering the optimal areas.

The visual map clustering technology included in **Fleet**Master™ can help you decide exactly what should be balanced: physical territory size, number of customers in the territory, number of customer visits, sales turnover or profit, workload and total