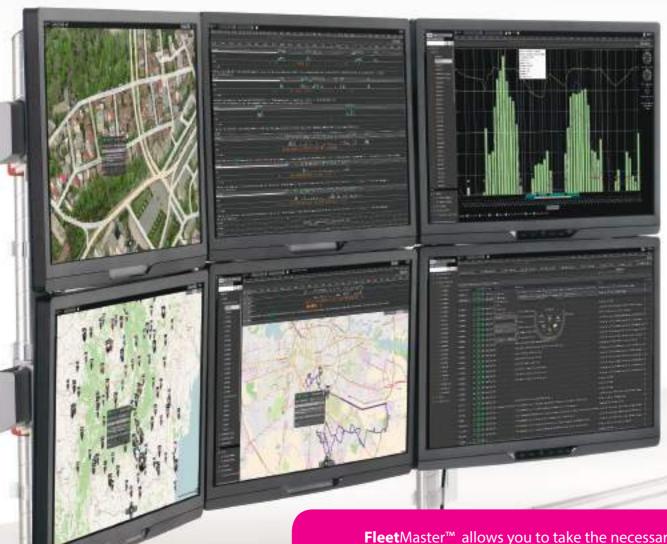

#### **Graphical Analysis Dynamic Dashboards**

It's a fact that the bigger the fleet is, the most difficult is to analyze all day activities and results into standard report sheets.

With FleetMaster™ you have a complete graphical activity overview, with dashboards, timeline views, charts and drilldown visual details, with multiple filtering and grouping criteria.

In fact **Fleet**Master<sup>™</sup> is a complete Business Intelligence tool that helps to conduct analysis, identify trends and take the right business decisions.