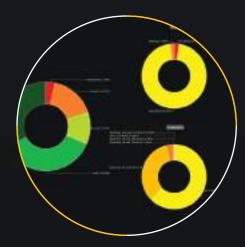

#### **Graphical Analysis Dynamic Dashboards**

It's a fact that the bigger the fleet is, the most difficult is to analyze all day activities and results into standard report sheets.

With FleetMaster™ you have a complete graphical activity overview, with dashboards, timeline views, charts and drilldown visual details, with multiple filtering and grouping criteria.

In fact **Fleet**Master<sup>™</sup> is a complete Business Intelligence tool that helps to conduct analysis, identify trends and take the right business decisions.